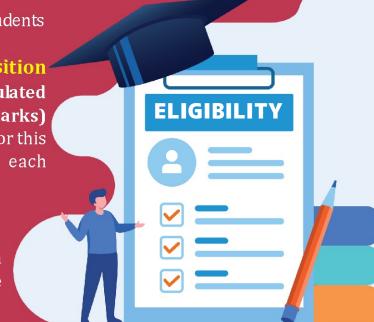

#### **ELIGIBILITY OF SCHOLARSHIP**

- ✓ This Scholarships is for B. Pharm 6<sup>th</sup> & 7<sup>th</sup> Sem. Students only
- ✓ The student who has been able to secure 1st position in B.Pharm up to 5th semester (marks calculated By average of 1st to 5th semester total marks) during their course shall be considered eligible for this scholarship, and it will be applicable to each institution in particular.
- ✓ The scholarship is limited to only one student from each and every institution.
- ✓ In case of collision of B.Pharm marks between two students, Score of 12<sup>th</sup> standard will be considered to Be final.