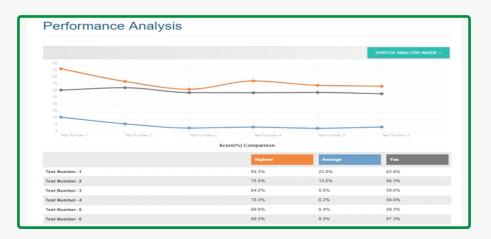

# **PERFORMANCE ANALYSIS OF STUDENT WITH TOPPER'S**

Students can have difficulty and topic wise analysis after finishing the exam. It gives clear picture about the strong and weak topics and student can compare their result with toppers.

## 2. Performace analysis of student

# 3. Accuracy Analysis

| Accuracy                                           | Analysis                   |                           |                 |                                  |
|----------------------------------------------------|----------------------------|---------------------------|-----------------|----------------------------------|
|                                                    |                            |                           |                 | SWITCH ANALYSIS MODE -           |
| 21                                                 | 15 15 70                   | 20 GL                     | 20              | 12<br>05<br>12<br>04<br>15<br>01 |
| Test Number- 1                                     | Test Number- 2             | Test Number- 3            | Test Number- 4  | Test Number- 5 Test Number- 6    |
| Test Number- 1                                     | Test Number- 2<br>Total    | Test Number- 3<br>Correct | Test Number-4   | Test Number- 5 Test Number- 6    |
| Test Number- 1<br>Test Number- 1                   |                            |                           |                 |                                  |
|                                                    | Total                      | Correct                   | Incorrect       | Skipped                          |
| Test Number- 1                                     | Total<br>100               | Correct<br>66             | Incorrect<br>13 | Skipped<br>21                    |
| Test Number- 1<br>Test Number- 2                   | Total<br>100<br>100        | Correct<br>66<br>70       | 13<br>15        | Skipped<br>21<br>15              |
| Test Number- 1<br>Test Number- 2<br>Test Number- 3 | Total<br>100<br>100<br>100 | 66<br>70<br>64            | 13<br>15<br>20  | Skipped<br>21<br>15<br>16        |