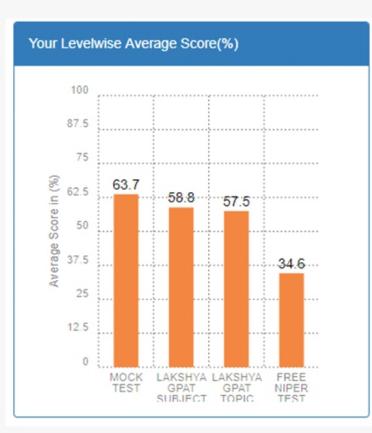

# **PERFORMANCE ANALYSIS OF STUDENT WITH TOPPER'S**

Students can have difficulty and topic wise analysis after finishing the exam. It gives clear picture about the strong and weak topics and student can compare their result with toppers.

## 1. Level wise Individual Average Score