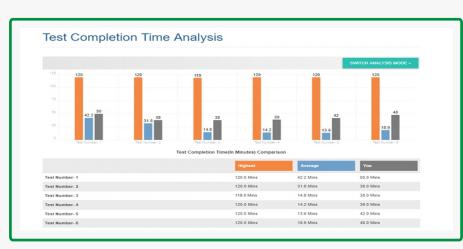

# 4. Test Completion Time analysis

DISCUSSION C E N T E R

|            | TEST SER                            | RIES SYLLABUS 🛏                                                                                                                 |                    |
|------------|-------------------------------------|---------------------------------------------------------------------------------------------------------------------------------|--------------------|
| (          | <b>Spat Discussion Cer</b>          | ntre All India Test Series- 2021                                                                                                |                    |
| Test Type  | Test Description                    | Торіс                                                                                                                           | NO. of<br>Question |
|            | TOP                                 | IC WISE TEST                                                                                                                    |                    |
|            | Test Number-1                       | General Pharmacology                                                                                                            | 100                |
| -          | Test Number-2                       | Drugs Acting on ANS, CNS and<br>PNS                                                                                             | 100                |
|            | Test Number-3                       | Hematology, GIT & Respiratory System                                                                                            | 100                |
|            | Test Number-4Cardiovascular System, |                                                                                                                                 | 100                |
| -          | Test Number-5                       | Autocoids, Diuretics                                                                                                            | 100                |
| -          | Test Number-6                       | Endocrinology                                                                                                                   | 100                |
| -          | Test Number-7                       | Chemotherapy                                                                                                                    | 100                |
| -          | Test Number-8                       | Solution, Suspension, Emulsion,<br>Semisolid, Suppository                                                                       | 100                |
|            | Test Number-9                       | Tablet, Capsules, Microencapsulation,<br>Aerosol, Ophthalmic, Parenteral                                                        | 100                |
|            | Test Number-10                      | Cosmetic Technology                                                                                                             | 100                |
| Topic Wise | Test Number-11                      | Pharmaceutical Engineering                                                                                                      | 100                |
| -          | Test Number-12                      | Dispensing Pharmacy                                                                                                             | 100                |
| -          | Test Number-13                      | Physical Pharmacy                                                                                                               | 100                |
| -          | Test Number-14                      | Biopharmaceutics and Pharmacokinetics                                                                                           | 100                |
| -          | Test Number-15                      | Pharmaceutical Jurisprudence                                                                                                    | 100                |
| -          | Test Number-16                      | Introduction of pharmacognosy, Quality<br>Control of Crude Drugs ,Basic Metabolic<br>Pathways/Biogenesis , Plant Tissue Culture | 100                |
| -          | Test Number-17                      | Volatile oils and Lipids                                                                                                        | 100                |
| -          | Test Number-18                      | Alkaloids                                                                                                                       | 100                |
|            | Test Number-19                      | Glycoside                                                                                                                       | 100                |
|            | Test Number-20                      | Carbobydrate, Resin, Tannin, Fibers,<br>Drugs of mineral origin, Traditional<br>Drugs, Marine pharmacognosy                     | 100<br>4           |